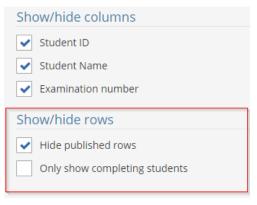

### 1. Show/hide students from the List

If appropriate start by using the filters under "Show/hide rows" on the right side of the page to show or hide students from the list. There are two filters to choose from:

#### Hide published rows

If you have previously published decisions to some students, you can tick this box to hide the published records and only work with the ones you still need to process.

#### Only show completing students

This filter is helpful when you're working on a one year Masters Programme with students graduating in autumn.

In this scenario you'll find the completing students in the new academic year alongside new students taking the programme for the first time.

You can tick this box to hide the new students and leave the completing students who have rolled over into the new academic year.

| Show/hide columns                      |
|----------------------------------------|
| Student ID                             |
| Student Name                           |
| <ul> <li>Examination number</li> </ul> |
| Show/hide rows                         |
| Hide published rows                    |
| Only show completing students          |